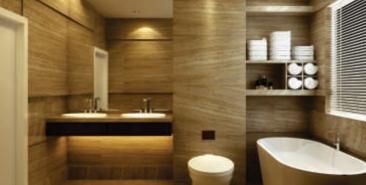

# ULTRA MODERN SPECIFICATIONS

TOILETS

Flooring : Ceramic – Anti skid tiles

Walls : Ceramic tiles as per architectural design

Chinaware : European Type WC, Wash Basin in star white shade, CP fittings

Counter : Marble/Granite Counter

Water Supply : Provision for Hot and Cold water supply

Other Fixtures : Looking Mirror, Towel Ring/Rod, Paper-holder, Soap Dish and

Health Faucet

KITCHEN

Flooring : Ceramic – Anti skid tiles

Dado : Ceramic tile cladding as per architectural design Water Supply : Provision for Hot and Cold water supply