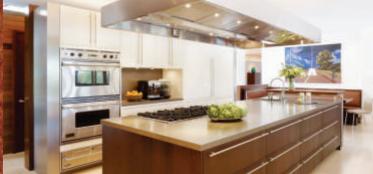

# ULTRA MODERN SPECIFICATIONS

TOILETS

Flooring : Ceramic – Anti skid tiles

Walls : Ceramic tiles as per architectural design

Chinaware : European Type WC, Wash Basin in star white shade, CP fittings

Counter : Marble/Granite Counter

Water Supply : Provision for Hot and Cold water supply

Other Fixtures : Looking Mirror, Towel Ring/Rod, Paper-holder, Soap Dish and

Health Faucet

KITCHEN

Flooring : Ceramic – Anti skid tiles

Dado : Ceramic tile cladding as per architectural design Water Supply : Provision for Hot and Cold water supply

Fittings : CP fittings Sink : Stainless steel sink

**JOINERY** Windows

Doors

: Anodized/Powder Coated Aluminium / wooden windows with toughened glass

: Decorative main door, other flush doors with deco paint

Internal : Walls shall be finished with plastic emulsion or equivalent paint in pleasing shades as

per architectural design

External : Pleasing elevation as per architectural design / All Weather Exterior paints

#### OTHER FEATURES

Electrical

: Concealed copper wiring with Modular Switches, Provision of TV Arial Points in Drawing room, 1 LCD in each bed room, Hot and Cold AC in bed rooms, Lights as per architectural design.

Furniture : All cottages will be delivered fully furnished as per architectural designs.

Note: The Above specifications are just for illustrations. It will be provided as per availability and designs available in the market.