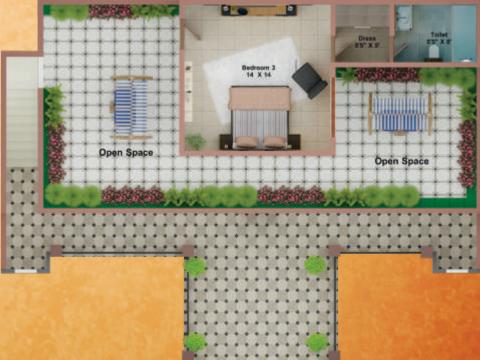

### 3 BHK FIRST FLOOR | CONSTRUCTION AREA: 1120 SQFT

#### **SPECIFICATIONS**

•Bedroom 3: 14'x14' •Dress: 5'5"x5' • Toilet: 5'5"X8'