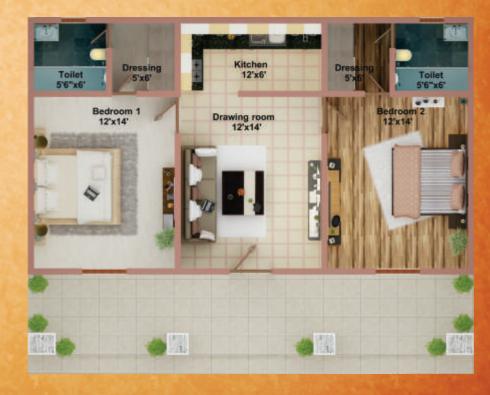

### 2 BHK | CONSTRUCTION AREA: 720 SQFT

### SPECIFICATIONS

•Bedroom 1 : 12'x14' •Bedroom 2 : 12'x14' •Toilet : 5'6"x6' •Toilet : 5'6"x6' •Kitchen : 12'x6'

•Drawing Room: 12'x14' •Dressing: 5'x6' •Dressing: 5'x6'