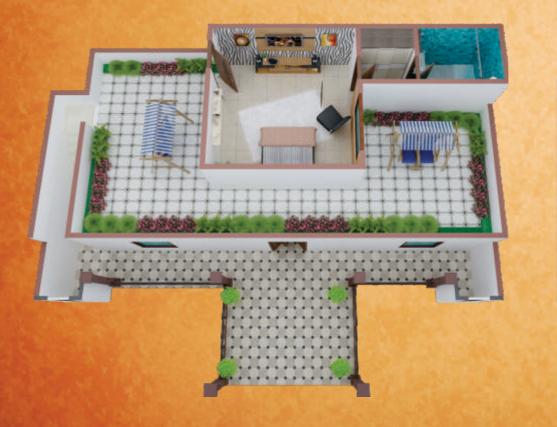

#### 3 BHK GROUND FLOOR | CONSTRUCTION AREA: 1120 SQFT

#### SPECIFICATIONS

•Bedroom 1: 14'x14' •Bedroom 2: 14'x14' •Living Room: 14'x14' •Toilet: 8'6"x6'

•Toilet: 8'6"x6' •Dressing Room: 5'x6' •Dressing Room: 5'x6' •Kitchen: 14'x6'