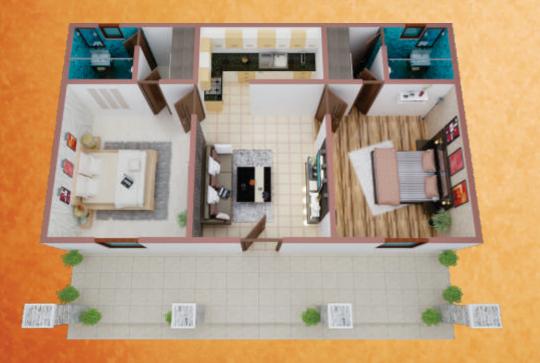

### 2 BHK | CONSTRUCTION AREA: 720 SQFT

### SPECIFICATIONS

•Bedroom 1 : 12'x14' •Bedroom 2 : 12'x14' •Toilet : 5'6"x6' •Toilet : 5'6"x6' •Kitchen : 12'x6'

•Drawing Room: 12'x14' •Dressing: 5'x6' •Dressing: 5'x6'