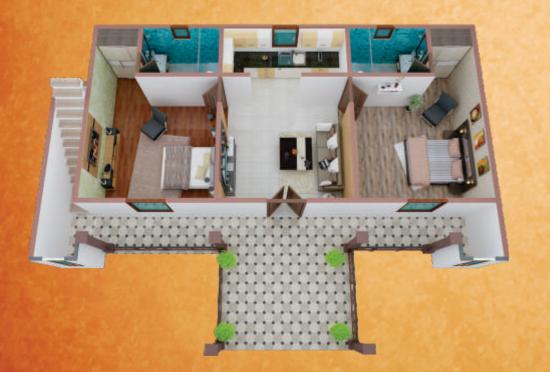

# FLOOR PLANS

### 2 BHK | CONSTRUCTION AREA: 720 SQFT

### SPECIFICATIONS

•Bedroom 1 : 12'x14' •Bedroom 2 : 12'x14' •Toilet : 5'6"x6' •Toilet : 5'6"x6' •Kitchen : 12'x6'

•Drawing Room: 12'x14' •Dressing: 5'x6' •Dressing: 5'x6'