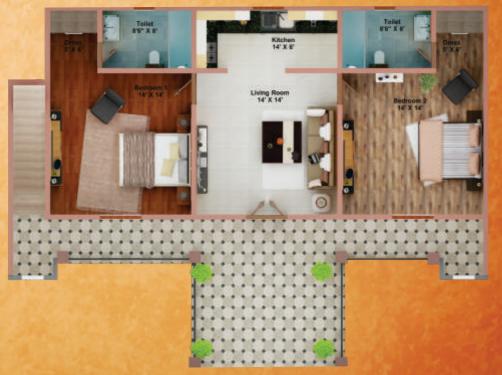

#### 3 BHK GROUND FLOOR | CONSTRUCTION AREA: 1120 SQFT

#### SPECIFICATIONS

•Bedroom 1: 14'x14' •Bedroom 2: 14'x14' •Living Room: 14'x14' •Toilet: 8'6"x6'

•Toilet: 8'6"x6' •Dressing Room: 5'x6' •Dressing Room: 5'x6' •Kitchen: 14'x6'